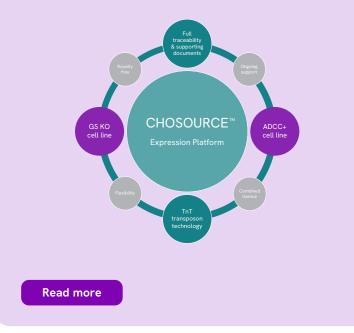

## CHOSOURCE expression platform

An advanced CHO based expression system for the development and manufacturing of biotherapeutics with:

- Proven track records (70+ global INDs filing since 2018)
- High reproducibility and stability to effortless streamline CLD
- No third-parties and media constraints
- Flexible commercial licensing terms