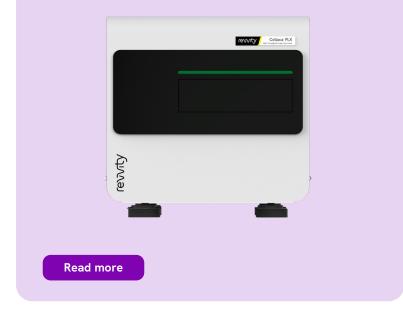

## Cellaca MX and PLX systems

A benchtop solution for the accurate measurement of small sample volumes to easily perform rapid analysis.

- Reliable viability measurement
- Viable Cell Density
- High throughput and high speed
- Automation friendly
- CFR21 part 11 compliance
- Transfection and transduction efficiency