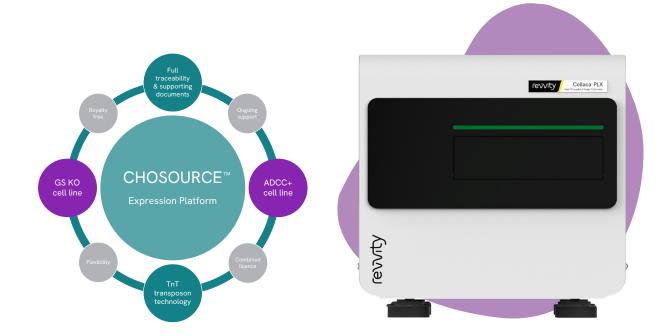

## CHOSOURCE expression platform

An advanced CHO based expression system for the development and manufacturing of biotherapeutics with:

- Proven track records (70+ global INDs filing since 2018)
- High reproducibility and stability to effortless streamline CLD
- No third-parties and media constraints
- Flexible commercial licensing terms